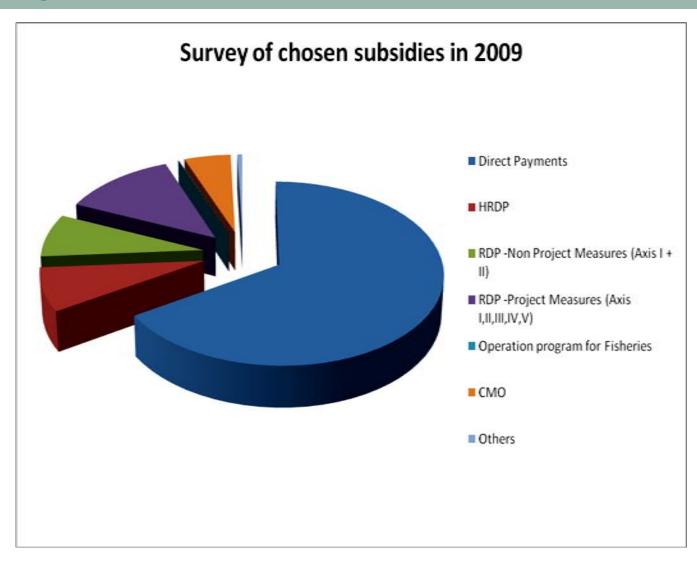

### Direct Payments 2009

(In thousands of CZK)

| Measure                   | From the EU | From the Czech<br>Republic | Total      |
|---------------------------|-------------|----------------------------|------------|
| SAPS                      | 13 770 915  |                            | 13 770 915 |
| Top Up                    |             | 10 027 723                 | 10 027 723 |
| Separate Sugar<br>Payment | 1 211 682   |                            | 1 211 682  |
| Energy Plants             | 32 224      |                            | 32 224     |
| Separate Tomato Payment   | 14 520      |                            | 14 520     |
| Direct Payments Total CZK | 15 029 341  | 10 027 723                 | 25 057 064 |

### **Non-Project Measures RDP** – 2009

(in thousands of CZK)

| Measures                   | From the EU | From the Czech<br>Republic | Total     |
|----------------------------|-------------|----------------------------|-----------|
| Axis I                     |             |                            |           |
| Early Retirement           | 18 767      | 6 255                      | 25 023    |
| Setting up producer groups | х           | х                          | Х         |
| Axis II                    |             |                            |           |
| LFA                        | 1 031 059   | 257 765                    | 1 288 824 |
| NATURA agri.               | 790         | 197                        | 988       |
| AEO                        | 1 260 584   | 315 162                    | 1 575 746 |
| Afforestation              | 43 219      | 10 804                     | 54 024    |
| NATURA forest              | 100         | 25                         | 125       |
| Total CZK                  | 2 354 859   | 590 295                    | 2 945 155 |

### **Project Measures RDP - 2009**

(in thousands of CZK)

| Axis           | Year 2009   | Total (2007-2009) |
|----------------|-------------|-------------------|
| Axis I         | 2 581 835,6 | 3 455 277,4       |
| Axis II        | 48 716,3    | 54 178, 6         |
| Axis III       | 1 977 179,2 | 2 428 361,5       |
| Axis IV LEADER | 141 460,7   | 149 874,0         |
| Axis V         | 25 168,7    | 31 297,9          |
| Total CZK      | 4 774 360,5 | 6 118 989,4       |

■ CMO - 2009

From national sources:

CZK 90 748 000

From the EU:

CZK 1 871 687 000

In total:

CZK 1 962 435 000

### **Operation Programme for Fisheries - 2009**

|           | From the EU<br>CZK | From the<br>Czech<br>Republic<br>CZK | Total CZK  |
|-----------|--------------------|--------------------------------------|------------|
| Axis II   | 13 201 678         | 4 400 569                            | 17 602 247 |
| Axis III  | Х                  | Х                                    | Х          |
| Axis V    | Х                  | Х                                    | Х          |
| Total CZK | 13 201 678         | 4 400 569                            | 17 602 247 |

### **Non-Project Measures**

**HRDP - 2009** 

(In thousands of CZK)

| Measures                      | From the EU | From the Czech<br>Republic | Total     |
|-------------------------------|-------------|----------------------------|-----------|
| Early Retirement              | 45 039      | 15 013                     | 60 052    |
| Setting up Producer<br>Groups | 55 156      | 17 631                     | 72 788    |
| LFA                           | 56          | 14                         | 70        |
| AEO                           | 2 233 536   | 559 175                    | 2 792 711 |
| Afforestation                 | 12 172      | 3 043                      | 15 215    |
| Total CZK                     | 2 345 960   | 594 877                    | 2 940 838 |