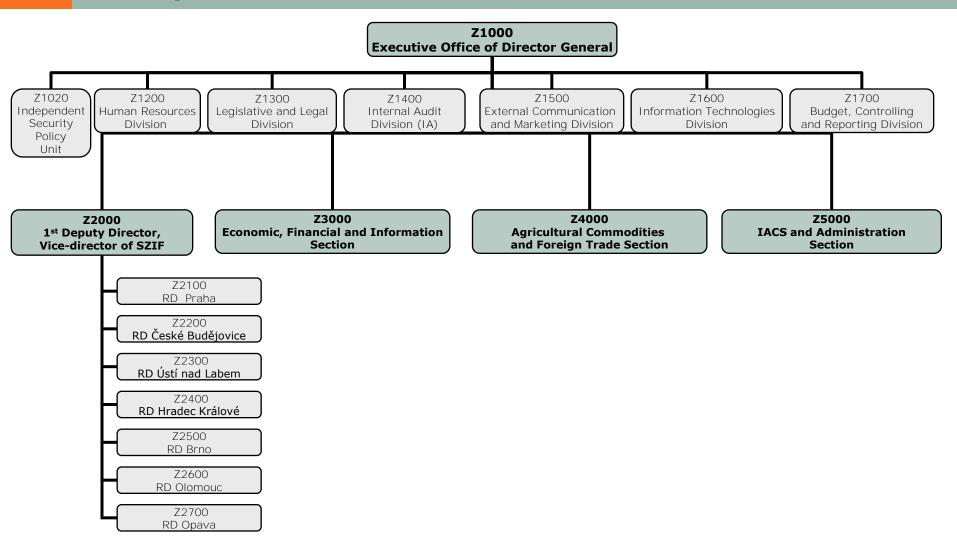

### **Organization Structure Regional Offices**

### Number of working positions of the SZIF - Prague - headquarters

| Name of division                                | No. of employees |
|-------------------------------------------------|------------------|
| Director General                                | 98               |
| 1st Deputy Director & Vice-director of the SZIF | 69               |
| Economic, Financial & Information Section       | 43               |
| Agricultural Commodities & FT Section           | 78               |
| IACS and Administration Section                 | 72               |
| Total                                           | 360              |

### Number of working positions of the SZIF - Regional Departments (RD)

| Name of division         | No. of employees                                                                                                                                                                                                                                                                                                                                                                                                                                                                                                                                                                                                                                                                                                                                                                                                                                                                                                                                                                                                                                                                                                                                                                                                                                                                                                                                                                                                                                                                                                                                                                                                                                                                                                                                                                                                                                                                                                                                                                                                                                                                                                               |
|--------------------------|--------------------------------------------------------------------------------------------------------------------------------------------------------------------------------------------------------------------------------------------------------------------------------------------------------------------------------------------------------------------------------------------------------------------------------------------------------------------------------------------------------------------------------------------------------------------------------------------------------------------------------------------------------------------------------------------------------------------------------------------------------------------------------------------------------------------------------------------------------------------------------------------------------------------------------------------------------------------------------------------------------------------------------------------------------------------------------------------------------------------------------------------------------------------------------------------------------------------------------------------------------------------------------------------------------------------------------------------------------------------------------------------------------------------------------------------------------------------------------------------------------------------------------------------------------------------------------------------------------------------------------------------------------------------------------------------------------------------------------------------------------------------------------------------------------------------------------------------------------------------------------------------------------------------------------------------------------------------------------------------------------------------------------------------------------------------------------------------------------------------------------|
| RD Praha                 | 76                                                                                                                                                                                                                                                                                                                                                                                                                                                                                                                                                                                                                                                                                                                                                                                                                                                                                                                                                                                                                                                                                                                                                                                                                                                                                                                                                                                                                                                                                                                                                                                                                                                                                                                                                                                                                                                                                                                                                                                                                                                                                                                             |
| RD České Budějovice      | 104                                                                                                                                                                                                                                                                                                                                                                                                                                                                                                                                                                                                                                                                                                                                                                                                                                                                                                                                                                                                                                                                                                                                                                                                                                                                                                                                                                                                                                                                                                                                                                                                                                                                                                                                                                                                                                                                                                                                                                                                                                                                                                                            |
| RD <b>Ústí</b> nad Labem | 48                                                                                                                                                                                                                                                                                                                                                                                                                                                                                                                                                                                                                                                                                                                                                                                                                                                                                                                                                                                                                                                                                                                                                                                                                                                                                                                                                                                                                                                                                                                                                                                                                                                                                                                                                                                                                                                                                                                                                                                                                                                                                                                             |
| RD Hradec Králové        | 84                                                                                                                                                                                                                                                                                                                                                                                                                                                                                                                                                                                                                                                                                                                                                                                                                                                                                                                                                                                                                                                                                                                                                                                                                                                                                                                                                                                                                                                                                                                                                                                                                                                                                                                                                                                                                                                                                                                                                                                                                                                                                                                             |
| RD Brno                  | 103 Severoza                                                                                                                                                                                                                                                                                                                                                                                                                                                                                                                                                                                                                                                                                                                                                                                                                                                                                                                                                                                                                                                                                                                                                                                                                                                                                                                                                                                                                                                                                                                                                                                                                                                                                                                                                                                                                                                                                                                                                                                                                                                                                                                   |
| RD Opava                 | 44                                                                                                                                                                                                                                                                                                                                                                                                                                                                                                                                                                                                                                                                                                                                                                                                                                                                                                                                                                                                                                                                                                                                                                                                                                                                                                                                                                                                                                                                                                                                                                                                                                                                                                                                                                                                                                                                                                                                                                                                                                                                                                                             |
| RD Olomouc               | <u>72</u>                                                                                                                                                                                                                                                                                                                                                                                                                                                                                                                                                                                                                                                                                                                                                                                                                                                                                                                                                                                                                                                                                                                                                                                                                                                                                                                                                                                                                                                                                                                                                                                                                                                                                                                                                                                                                                                                                                                                                                                                                                                                                                                      |
| Total                    | 531 VIII                                                                                                                                                                                                                                                                                                                                                                                                                                                                                                                                                                                                                                                                                                                                                                                                                                                                                                                                                                                                                                                                                                                                                                                                                                                                                                                                                                                                                                                                                                                                                                                                                                                                                                                                                                                                                                                                                                                                                                                                                                                                                                                       |
| July 2010                | - Contraction of the Contraction |